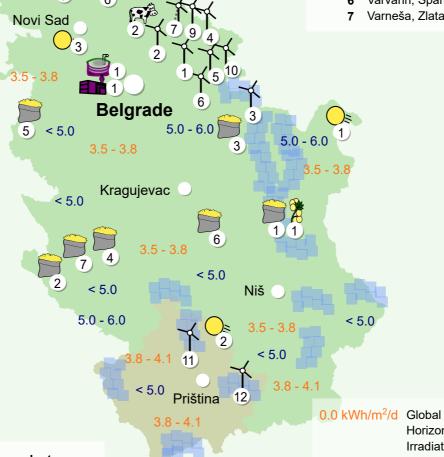

### High activity areas:

The most common solar GHI intensity is 3.8 - 4.1 kWh/m<sup>2</sup> per day, distributed in the southern part of the country, in Pcinjski district, and Kosovo & Metohija autonomous province.

The most common wind speed is over 6.0 m/s at 50 m are distributed in the eastern part of country, Southern and Eastern Serbia regions, mainly in the mountain areas and in some areas of Kosovo & Metohija autonomous province.

Source: Energydata.info

Disputed territory between the Republic of Serbia and the Republic of Kosovo since 17 February 2008. Kosovo is currently recognised as an independent state by 97 out of the 193 United Nations member states.