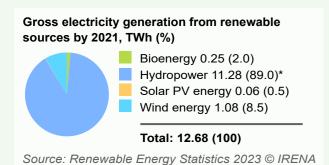

# Serbia • Renewable energy

Subotica



## Wind farms over 5.0 MW. MW:

**1** Čibuk. 158.0

\* excluding pumped storage

- 2 Kovačica, 104.5
- 3 Krivača, 103.0\*
- 4 Plandište-1, 102.0
- **5** Košava. 69.0
- 6 Kostolac, 66.0\*
- **7** Alibunar, 42.0
- 8 Kula. 9.9
- 9 Malibunar, 8.0
- 10 La Piccolina, 6.6
- 11 Bajgora (Selaci), 102.6 (Kosovo)
- **12** Kitka, 32.4 (Kosovo)

- **1** Kladovo, 2.0
- 2 Matarova, 2.0

## Solar PV power plants over 1.0 MW. MW:

- 3 Beočin. 1.0





## Key wood pellet plants:

- Bolievac, Bio Energy Point
- Kolovrat Prijepolje, Star Jela

Horizontal

Irradiation

(GHI)

Wind

speed

0.0 m/s

- Petrovac na Mlavi, Eko Step Pellet
- Ivanjica, Crown Forest
- Loznica, S-Biom
- Varvarin, Sparrow
- Varneša, Zlatar šped

## Total installed renewable energy power capacity by 2022, GW (%)



Source: Renewable En