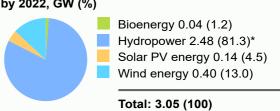

## Total installed renewable energy power capacity by 2022, GW (%)

Source: Renewable Energy Statistics 2023 © IRENA \* excluding pumped storage