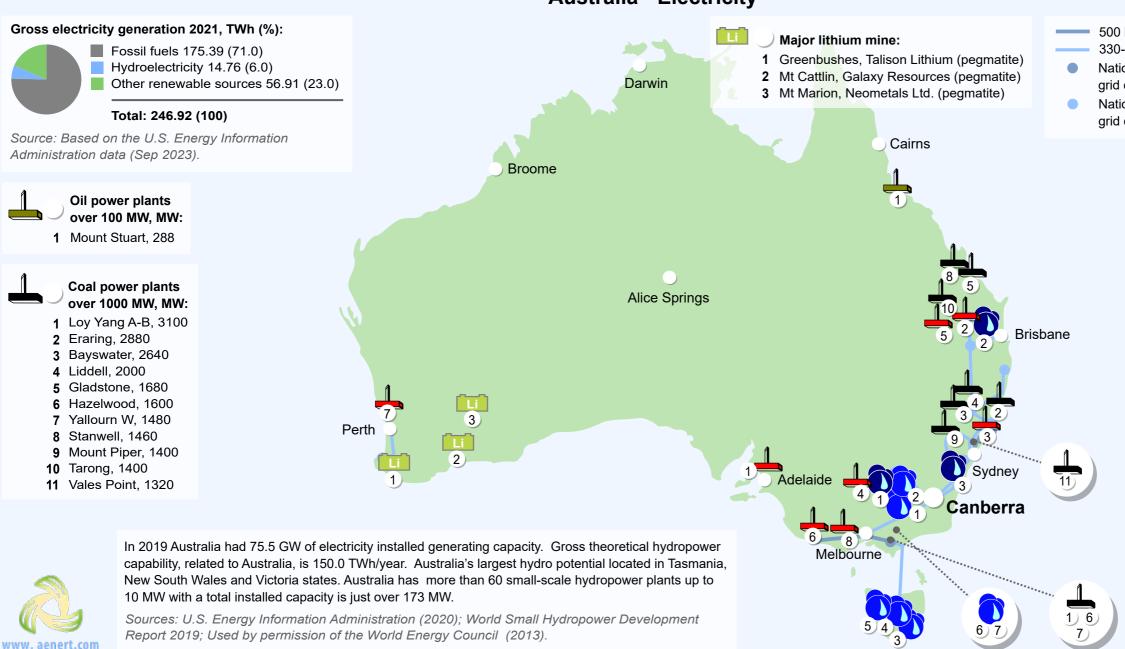

## Australia • Electricity

- National grid 500 kV of other power plants, grid connection points, substations
- National grid 330-400 kV of other power plants, grid connection points, substations

## Hydro power plants over 150 MW. MW:

- **1** Murray 1-2, 1500
- 2 Tumut 1-2, 616
- **3** Gordon, 432
- **4** Poatina, 300
- **5** Reece, 238
- 6 Dartmouth, 150
- 7 McKay Creek, 150

## **Pumped-storage plants** over 150 MW, MW:

- **1** Tumut 3, 1500
- 2 Wivenhoe, 500
- 3 Kangaroo Valley, 160

## Gas power plants over 500 MW, MW:

- Torrens Island, 1280
- 2 Braemar 1-2, 900
- 3 Colongra, 668
- 4 Uranguinty, 640
- **5** Darling Downs, 630
- 6 Mortlake, 550
- **7** Pinjar, 550
- 8 Newport D, 500